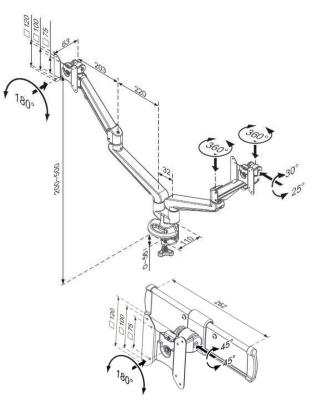

## **Product Specification**

| Product code            | CMS3031C-ED & CMS2376 - WHITE                       |
|-------------------------|-----------------------------------------------------|
| *Weight capacity        | From 3 – 8kg per arm                                |
| **Maximum Screen Size   | 42″                                                 |
| Height adjustment range | 200mm – 500mm from desktop                          |
| Max forward extension   | 486mm                                               |
| Width adjuster          | 262mm                                               |
| VESA                    | 75mm & 100mm VESA compliant                         |
| Movement                | Height adjustment, tilt, swivel, rotation and reach |

## Additional Information

Through desk fixing for desktop up to 36mm

Integral cable management

2 screen gas assisted height adjustment

Lockable quick release VESA function

180° anti rotation feature

Over 90% of the aluminium alloy content is recycled