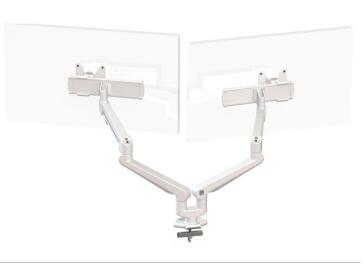

## Ascend Dual Gas Arm with Adjuster and Through-desk Fixing

## Additional Information

Through desk fixing for desktop up to 36mm

Integral cable management

2 screen gas assisted height adjustment

Lockable quick release VESA function

180° anti rotation feature

Over 90% of the aluminium alloy content is recycled